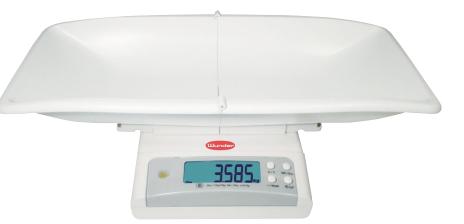

## Baby630

## PROFESSIONAL ELECTRONIC BABY SCALE

Folding baby tray (W)280x(L)360x(H)175

| Model   | Code  | Capacity | Division | Dimension                                             |
|---------|-------|----------|----------|-------------------------------------------------------|
| Baby630 | 00488 | 7.5/15kg | 5/10g    | Total<br>W)560x(L)380x(H)160<br>Tray<br>(W)560x(L)240 |

**FUNCTIONS** | Weight, Tare, Hold wieght, Weight percentile, Reset-to-zero, AutoOff programmable.

## **PRODUCT DETAILS**

Certifications: Directive NAWI Approved class III. ECC directive MDD Risk class Im, with measurement function

Structure: ABS display and platform; Folding baby tray ABS.

Display: Large LCD 25mm 5 digit easy to reading.