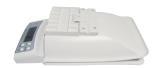

## PROFESSIONAL ELECTRONIC BABY SCALE

Folding baby tray (W)280x(L)360x(H)175

| Model   | Code  | Capacity | Division | Dimension                                             |
|---------|-------|----------|----------|-------------------------------------------------------|
| Baby630 | 00488 | 7.5/15kg | 5/10g    | Total<br>W)560x(L)380x(H)160<br>Tray<br>(W)560x(L)240 |

## **PRODUCT DETAILS**

Certifications: Directive NAWI Approved class III. ECC directive MDD Risk class Im, with measurement function

Structure: ABS display and platform; Folding baby tray ABS.

Display: Large LCD 25mm 5 digit easy to reading.